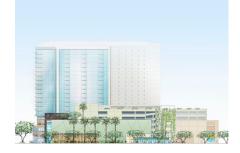

## Victoria Ward

Victoria Ward is a mixed-use urban infill project in the Ward Redevelopment area of Honolulu. Street level retail provides a mix of large footprint tenants such as Whole Foods with small boutique shops. The second floor is dedicated to a mix of restaurants. The 21-story condominium tower has a rooftop amenity area at level 5. Tropical gardens, barbecue areas, a swimming pool and spa provide outdoor areas for residents. Location Honolulu, Hawaii Client ELS Architects General Growth Properties SWA Scope Urban Design Landscape Architectural Services Size 170,000 sf Retail 180 Condominium Units Architect ELS Architects