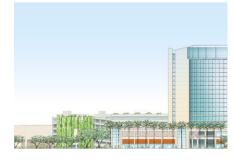

## Victoria Ward

Victoria Ward is a mixed-use urban infill project in the Ward Redevelopment area of Honolulu. Street level retail provides a mix of large footprint tenants such as Whole Foods with small boutique shops. The second floor is dedicated to a mix of restaurants. The 21-story condominium tower has a rooftop amenity area at level 5. Tropical gardens, barbecue areas, a swimming pool and spa provide outdoor areas for residents. Location Honolulu, Hawaii Client ELS Architects General Growth Properties SWA Scope Urban Design Landscape Architectural Services Size 170,000 sf Retail 180 Condominium Units Architect ELS Architects