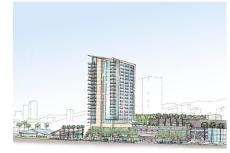

## Victoria Ward

Victoria Ward is a mixed-use urban infill project in the Ward Redevelopment area of Honolulu. Street level retail provides a mix of large footprint tenants such as Whole Foods with small boutique shops. The second floor is dedicated to a mix of restaurants. The 21-story condominium tower has a rooftop amenity area at level 5. Tropical gardens, barbecue areas, a swimming pool and spa provide outdoor areas for residents. Location Honolulu, Hawaii Client ELS Architects General Growth Properties SWA Scope Urban Design Landscape Architectural Services Size 170,000 sf Retail 180 Condominium Units Architect ELS Architects