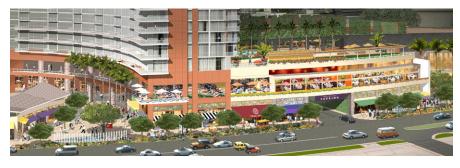

## Victoria Ward

Victoria Ward is a mixed-use urban infill project in the Ward Redevelopment area of Honolulu. Street level retail provides a mix of large footprint tenants such as Whole Foods with small boutique shops. The second floor is dedicated to a mix of restaurants. The 21-story condominium tower has a rooftop amenity area at level 5. Tropical gardens, barbecue areas, a swimming pool and spa provide outdoor areas for residents. Location Honolulu, Hawaii Client ELS Architects General Growth Properties SWA Scope Urban Design Landscape Architectural Services Size 170,000 sf Retail 180 Condominium Units Architect ELS Architects