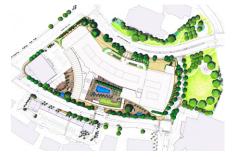

## Victoria Ward

Victoria Ward is a mixed-use urban infill project in the Ward Redevelopment area of Honolulu. Street level retail provides a mix of large footprint tenants such as Whole Foods with small boutique shops. The second floor is dedicated to a mix of restaurants. The 21-story condominium tower has a rooftop amenity area at level 5. Tropical gardens, barbecue areas, a swimming pool and spa provide outdoor areas for residents. Location Honolulu, Hawaii Client ELS Architects General Growth Properties SWA Scope Urban Design Landscape Architectural Services Size 170,000 sf Retail 180 Condominium Units Architect ELS Architects